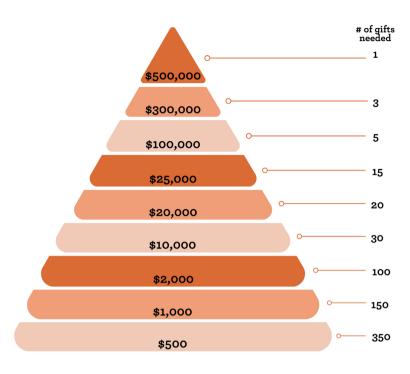

### **TOTAL GOAL: \$3,800,000**

This is what we need to open our doors to the community. The numbers on the side are how many gifts we need at each level.